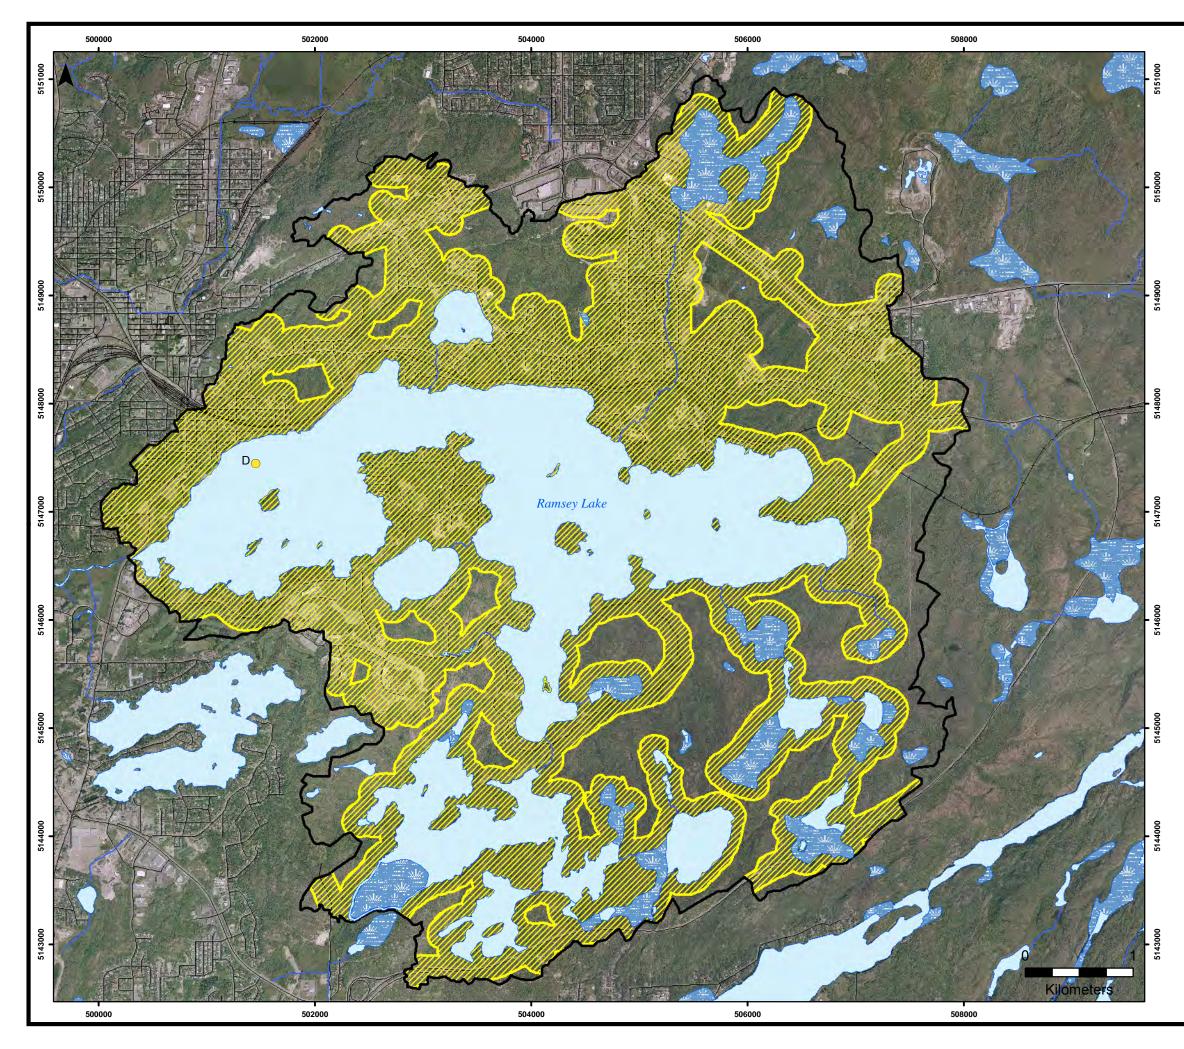

© Queen's Printer for Ontario [2013]

Map Projection & Datum: UTM NAD83 Zone 17N

NICKEL DISTRICT CONSERVATION AUTHORITY Map 3.11 Ramsey Lake Issues Contributing Area Issues

PROTECTION DE L'EAU POTABLE À LA SOURCE