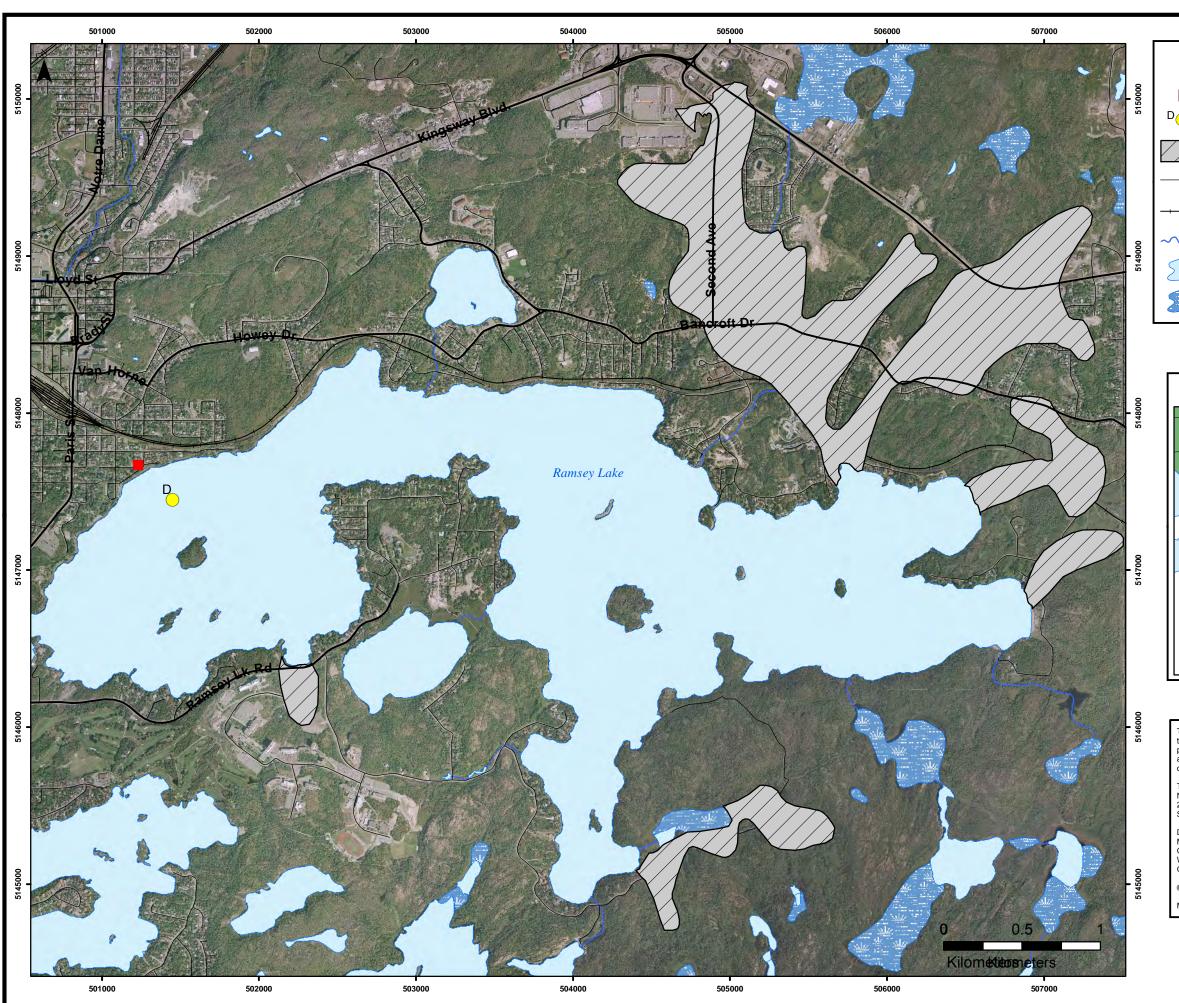

## **Greater Sudbury DWSP Area**

This map has been prepared to meet provincial requirements under the Clean Water Act, 2006 and should not be used for other purposes without consultation with the responsible conservation authority and should not be relied on as a precise indicator of routes or locations, nor as a guide to navigation.

© Queen's Printer for Ontario [2013]

Map Projection & Datum: UTM NAD83 Zone 17N

Made possible by the Government of Ontario.

NICKEL DISTRICT CONSERVATION AUTHORITY

Ramsey Lake Si

**Groundwater Recharge** 

Areas

e Significant