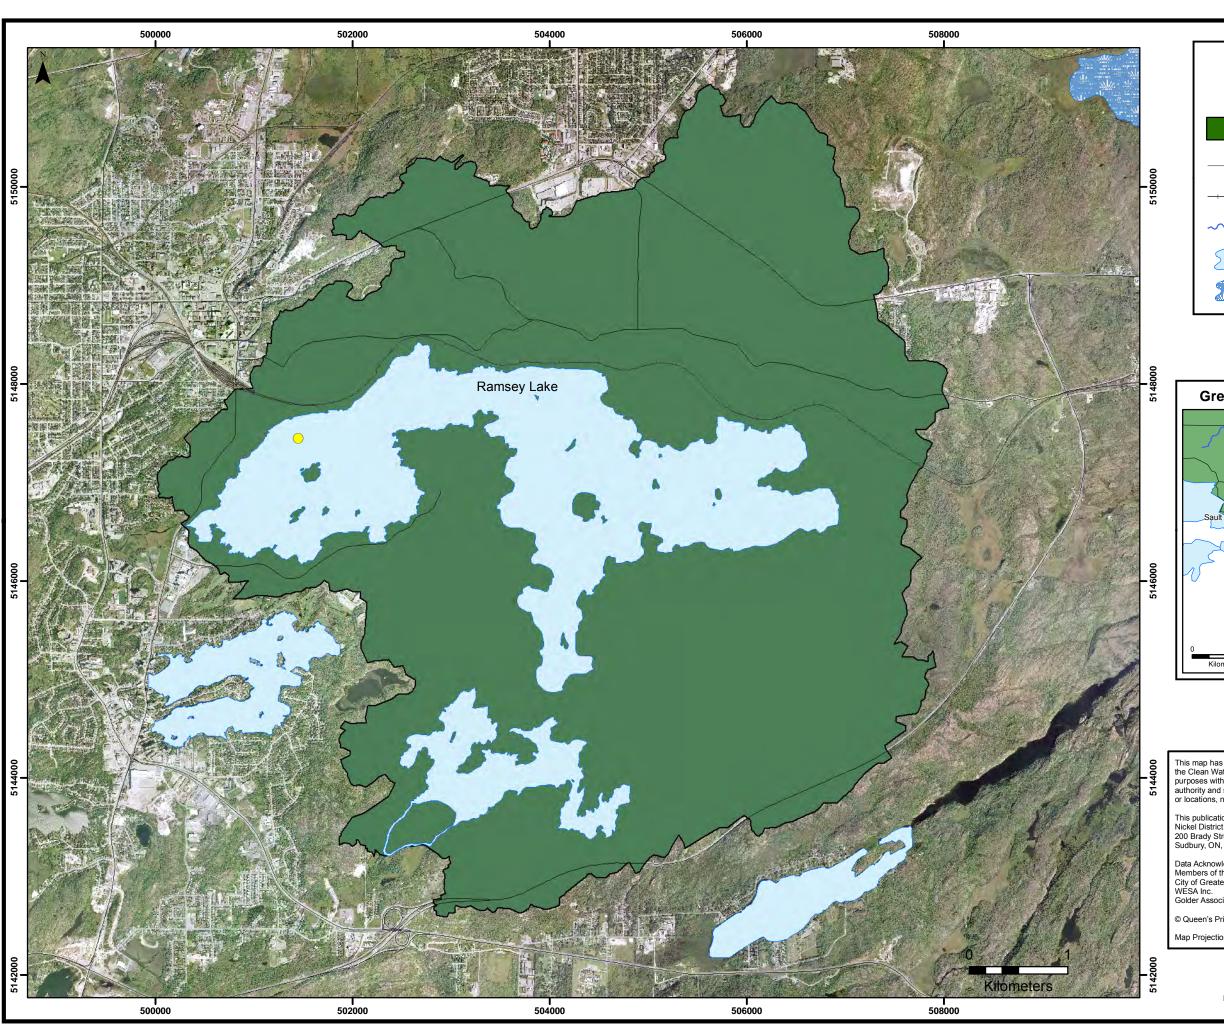

## **Greater Sudbury DWSP Area**

This map has been prepared to meet provincial requirements under the Clean Water Act, 2006 and should not be used for other purposes without consultation with the responsible conservation authority and should not be relied on as a precise indicator of routes or locations, nor as a guide to navigation.