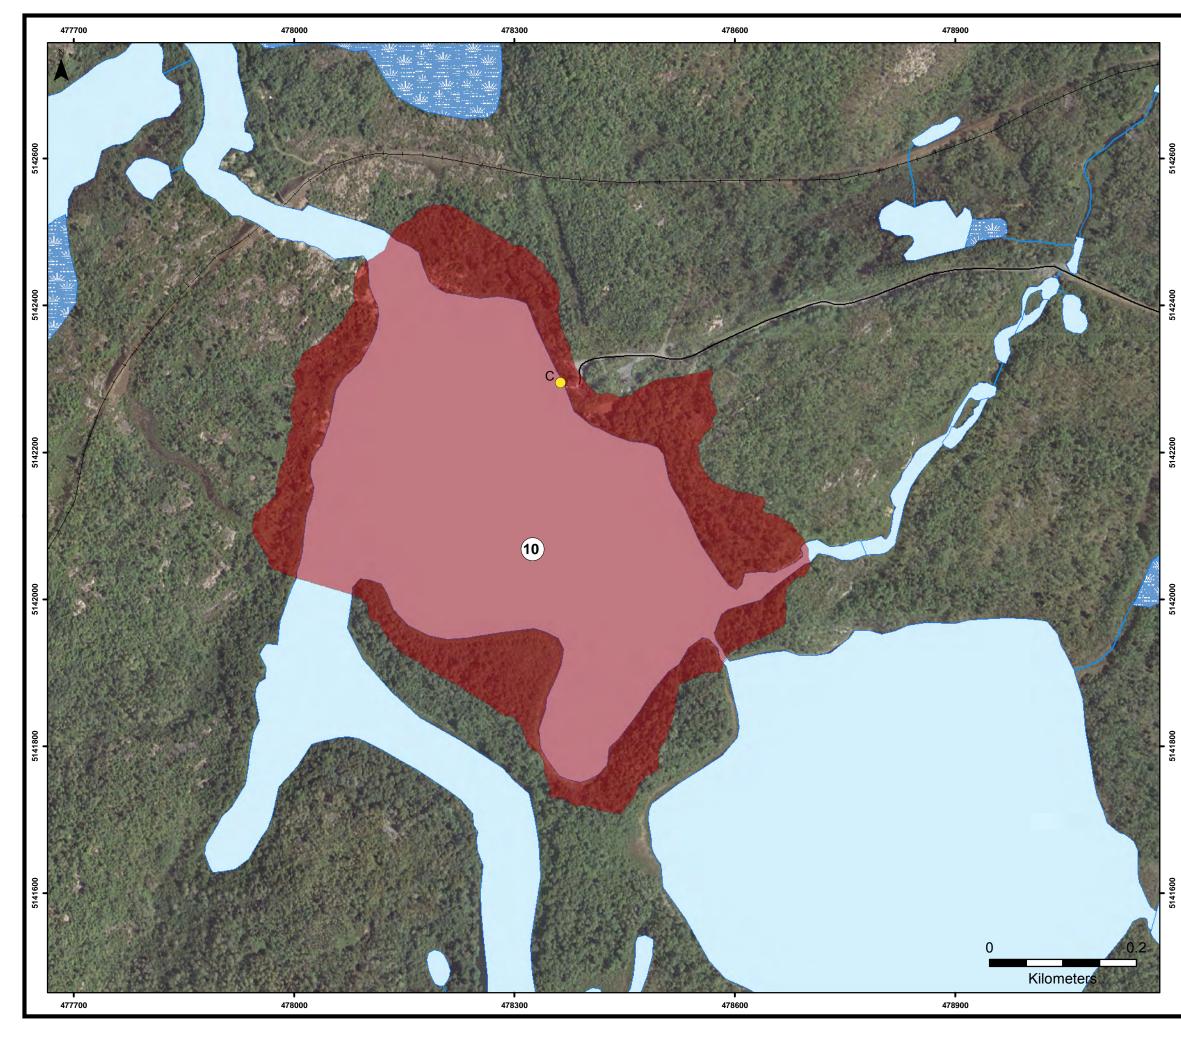

Greater Sudbury DWSP Area

This map has been prepared to meet provincial requirements under the Clean Water Act, 2006 and should not be used for other purposes without consultation with the responsible conservation authority and should not be relied on as a precise indicator of routes or locations, nor as a guide to navigation.