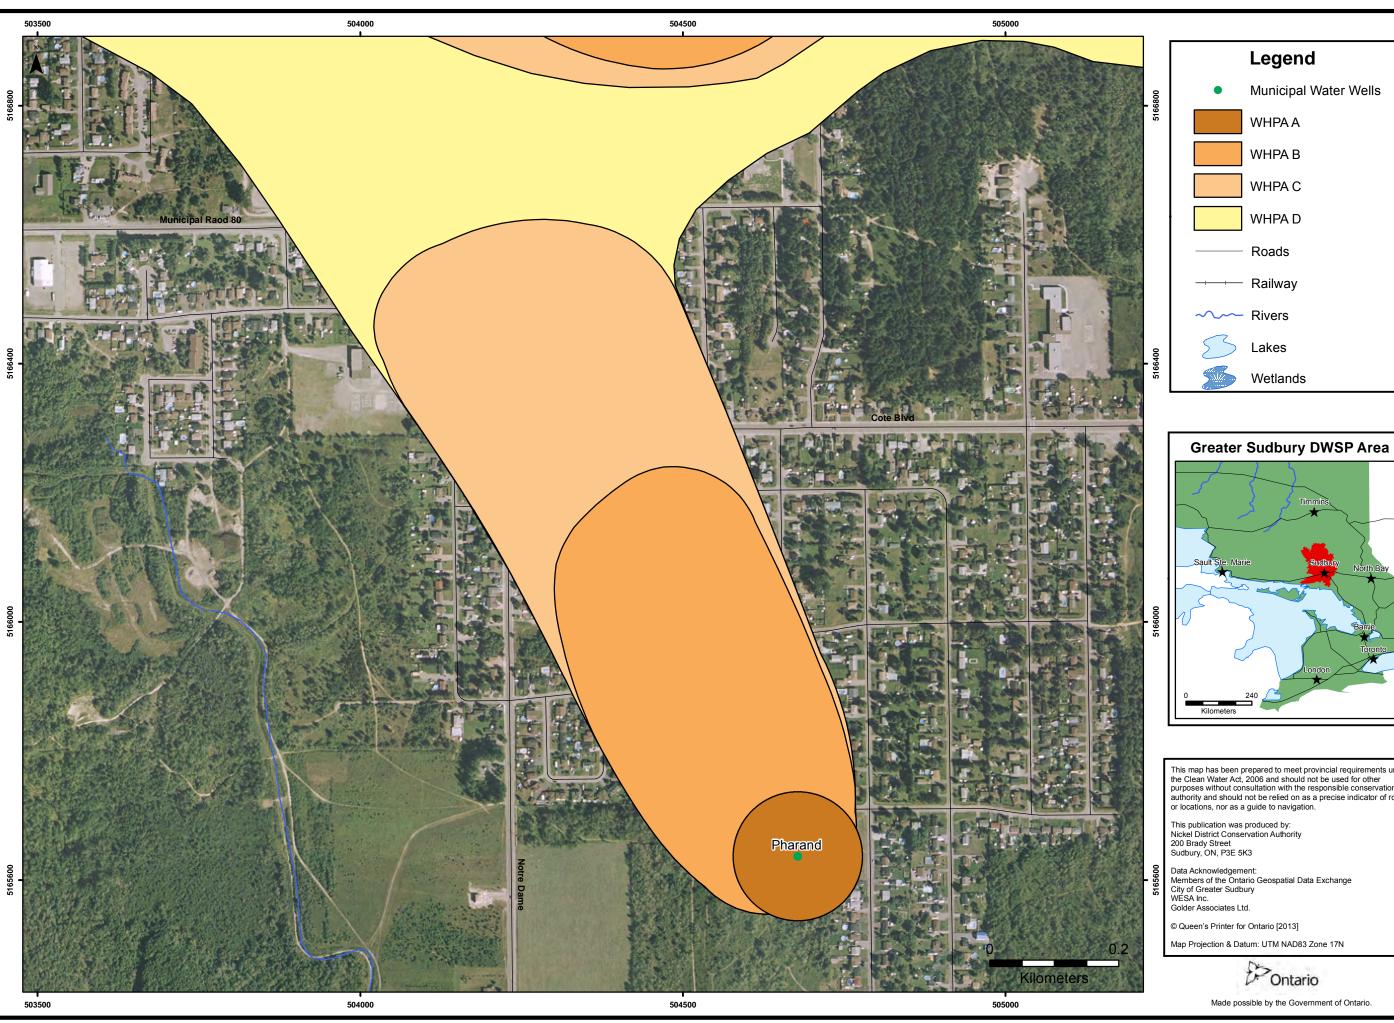

## PROTECTION DE L'EAU POTABLE À LA SOURCE Legend Municipal Water Wells WHPA A WHPA B WHPA C

NICKEL DISTRICT CONSERVATION AUTHORITY

WHPA D

Roads

Railway

Rivers

Lakes

Wetlands

This map has been prepared to meet provincial requirements under the Clean Water Act, 2006 and should not be used for other purposes without consultation with the responsible conservation authority and should not be relied on as a precise indicator of routes or locations, nor as a guide to navigation.

This publication was produced by: Nickel District Conservation Authority 200 Brady Street Sudbury, ON, P3E 5K3

Data Acknowledgement: Members of the Ontario Geospatial Data Exchange City of Greater Sudbury WESA Inc. Golder Associates Ltd.

© Queen's Printer for Ontario [2013]

Map Projection & Datum: UTM NAD83 Zone 17N

Made possible by the Government of Ontario.

Map ( Pharand ) **Protection** 0 6.13 | Wellhead Area