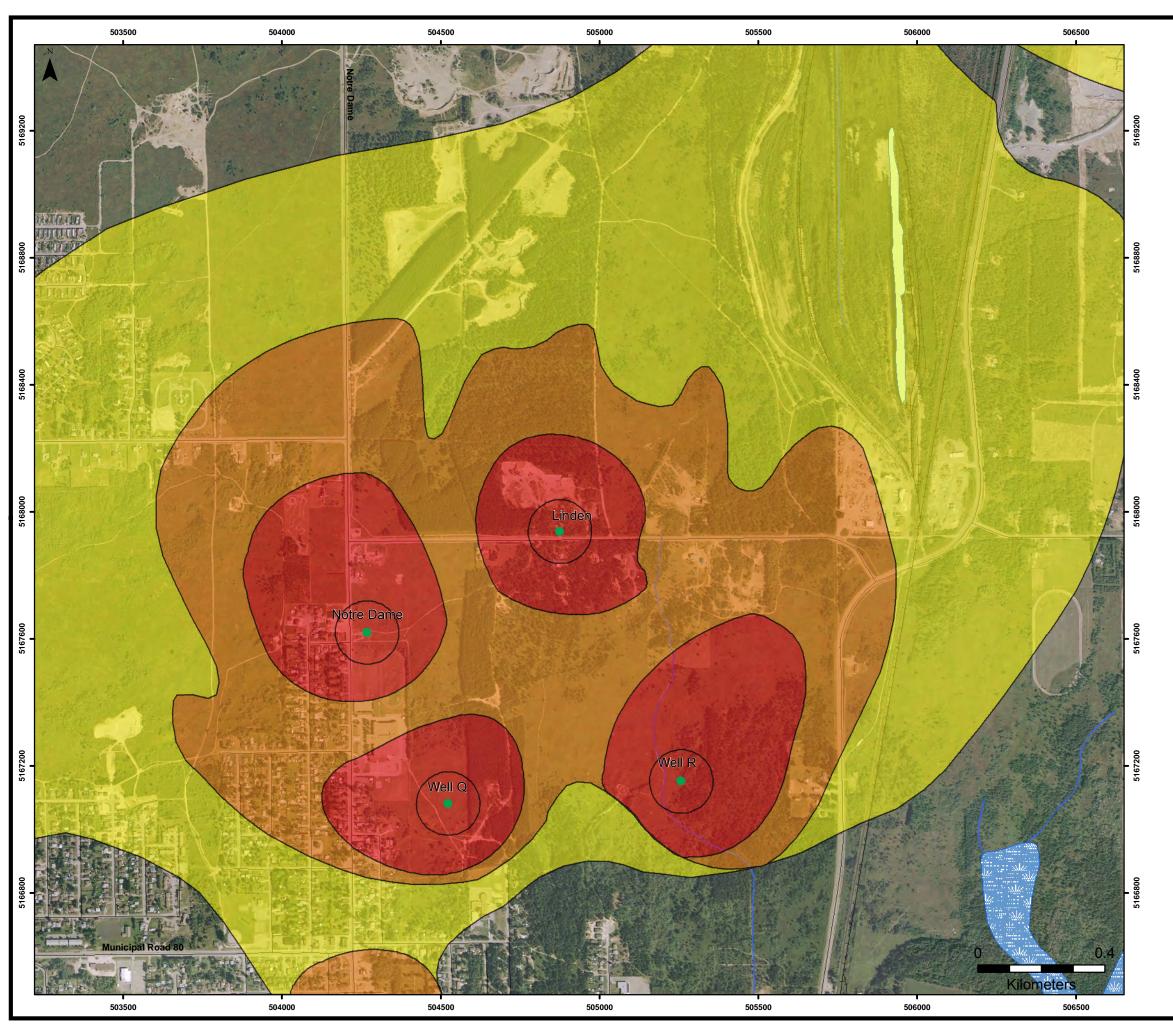

## Legend

Municipal Water Wells

WHPA Vulnerability Scoring 10

WHPA Vulnerability Scoring 8

WHPA Vulnerability Scoring 6

WHPA Vulnerability Scoring 4

Roads

— Railway

Rivers

Lakes

Wetlands

## **Greater Sudbury DWSP Area**

This map has been prepared to meet provincial requirements under the Clean Water Act, 2006 and should not be used for other purposes without consultation with the responsible conservation authority and should not be relied on as a precise indicator of routes or locations, nor as a guide to navigation.

© Queen's Printer for Ontario [2013]

Map Projection & Datum: UTM NAD83 Zone 17N

Made possible by the Government of Ontario.

Notre

Dame, Linden,

Q

Map 6.20

WHPA Vulnerability

Scoring