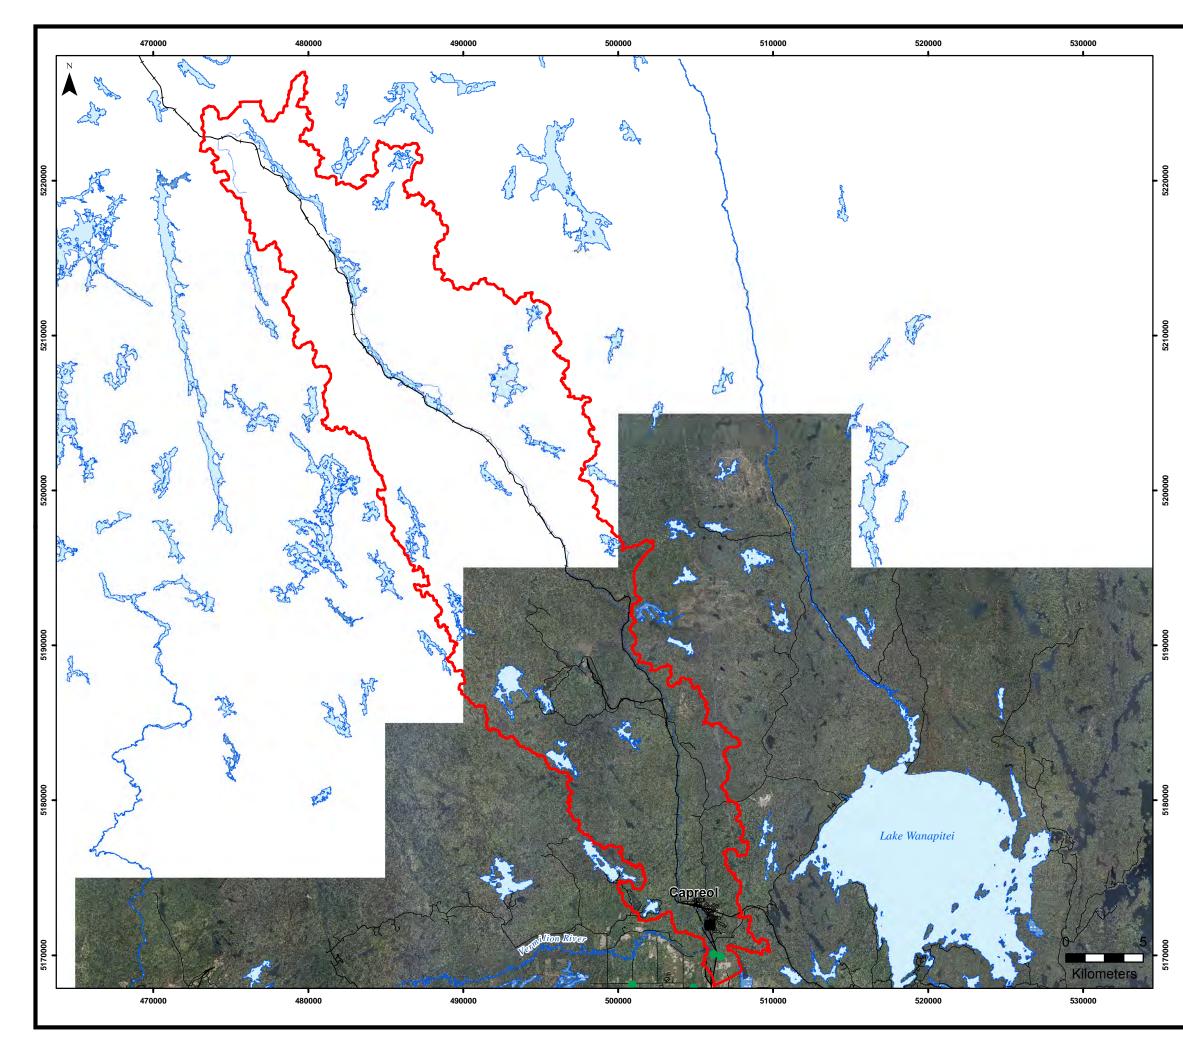

Greater Sudbury DWSP Area

This map has been prepared to meet provincial requirements under the Clean Water Act, 2006 and should not be used for other purposes without consultation with the responsible conservation authority and should not be relied on as a precise indicator of routes or locations, nor as a guide to navigation.