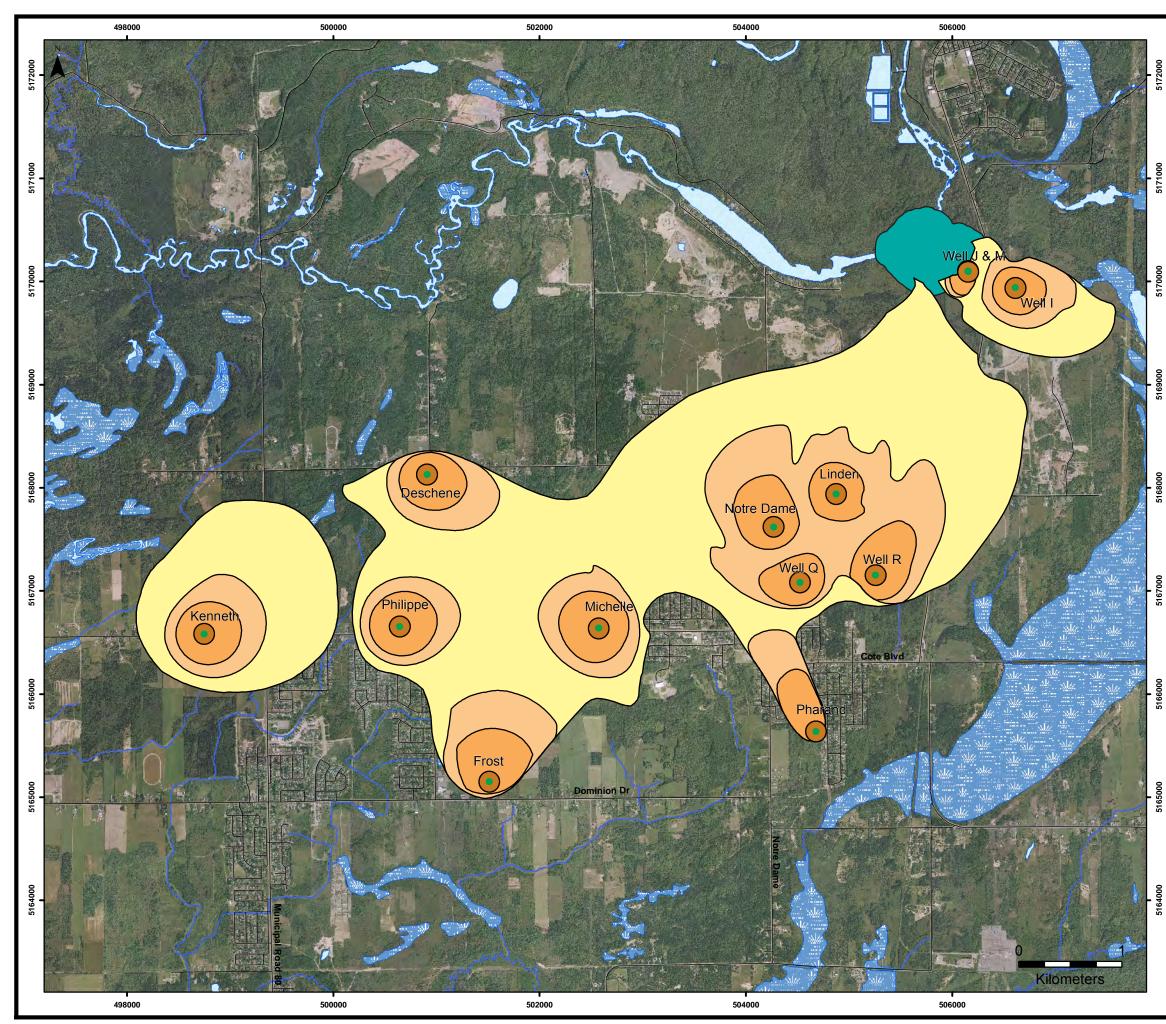

© Queen's Printer for Ontario [2013]

Map Projection & Datum: UTM NAD83 Zone 17N

PROTECTI DE L'EAU POTABLE À LA 5 SOURCE SOURCE NICKEL DISTRICT CONSERVATION AUTHORITY Valley Wellhead Map 6. Areas N Protection