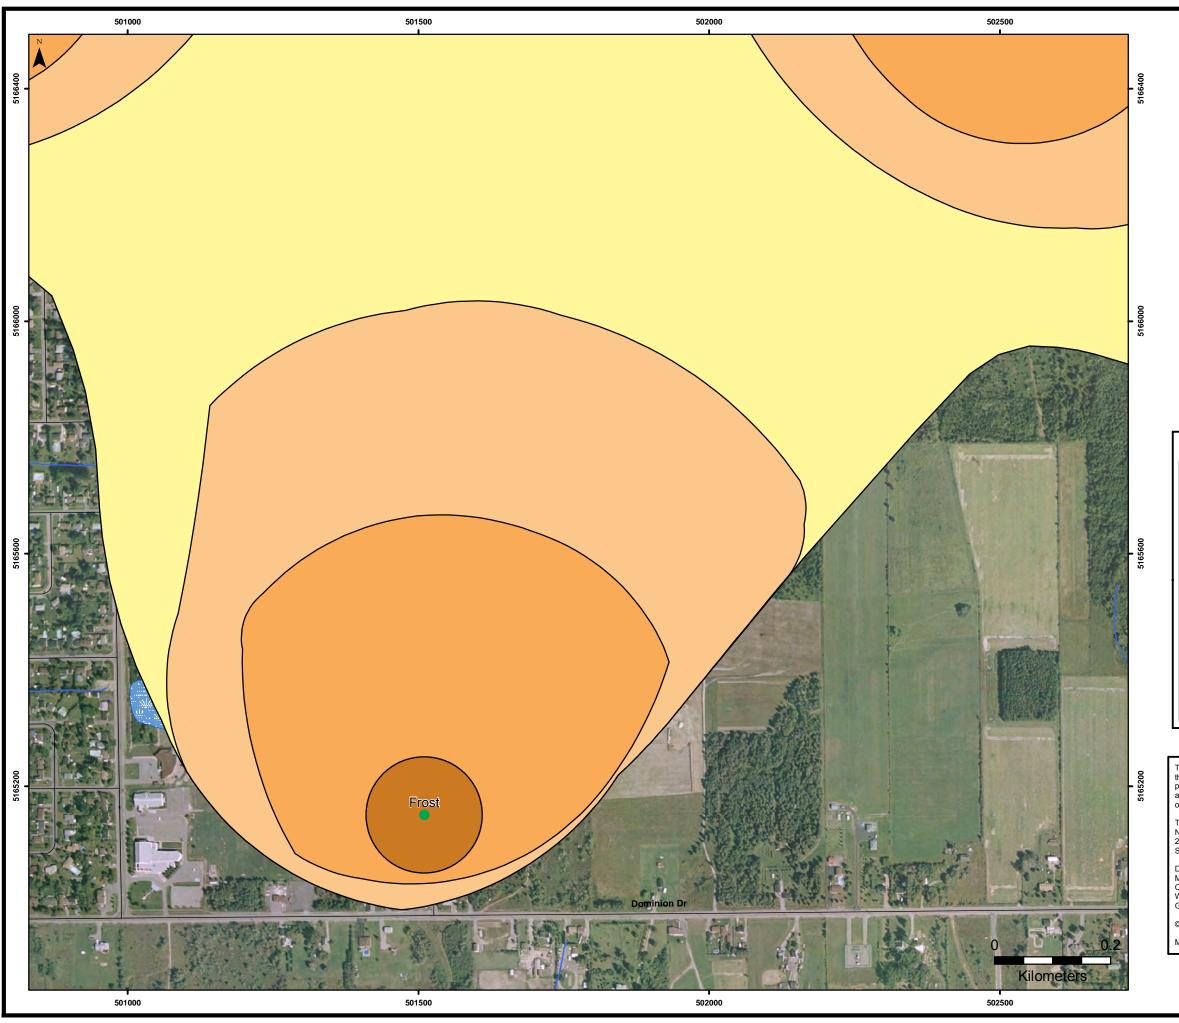

## ■ Municipal Water Wells WHPA A WHPA B WHPA C WHPA D Roads Railway Rivers Lakes

Wetlands

This map has been prepared to meet provincial requirements under the Clean Water Act, 2006 and should not be used for other purposes without consultation with the responsible conservation authority and should not be relied on as a precise indicator of routes or locations, nor as a guide to navigation.

© Queen's Printer for Ontario [2013]

Map Projection & Datum: UTM NAD83 Zone 17N

Made possible by the Government of Ontario.

Map 6.9
Frost Wellhead
Protection Area

PROTECTION

DE L'EAU POTABLE À LA SOURCE

NICKEL DISTRICT CONSERVATION AUTHORITY