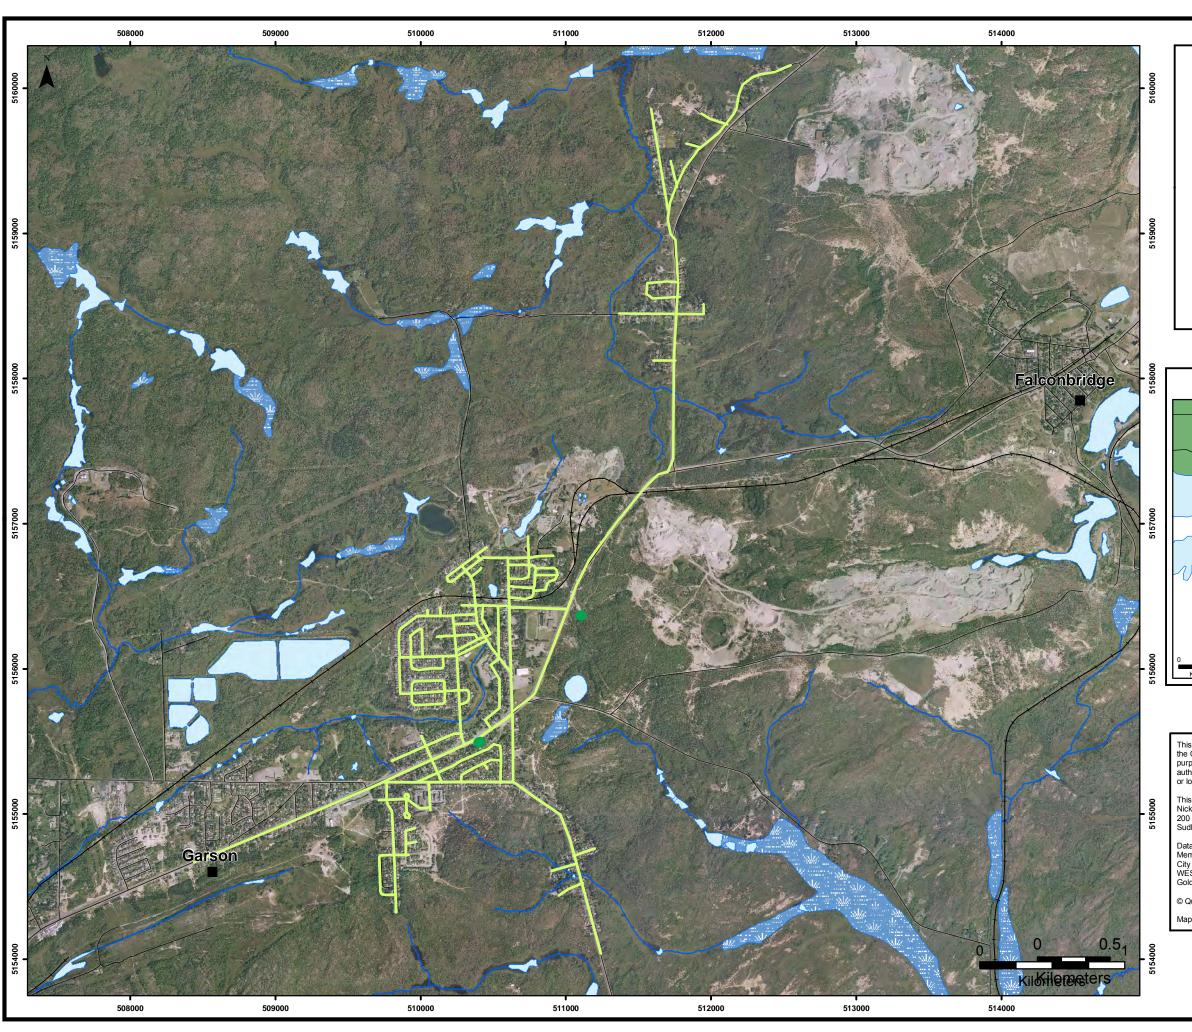

## Legend

- Community
- Municipal Water WellsDrinking WaterDistribution System

Roads

─ Railway

~~~ Rivers

Lakes

Wetlands

© Queen's Printer for Ontario [2013]

Map Projection & Datum: UTM NAD83 Zone 17N

Made possible by the Government of Ontario.

NICKEL DISTRICT CONSERVATION AUTHORITY

Map 7.1 Garson Drinking Water System