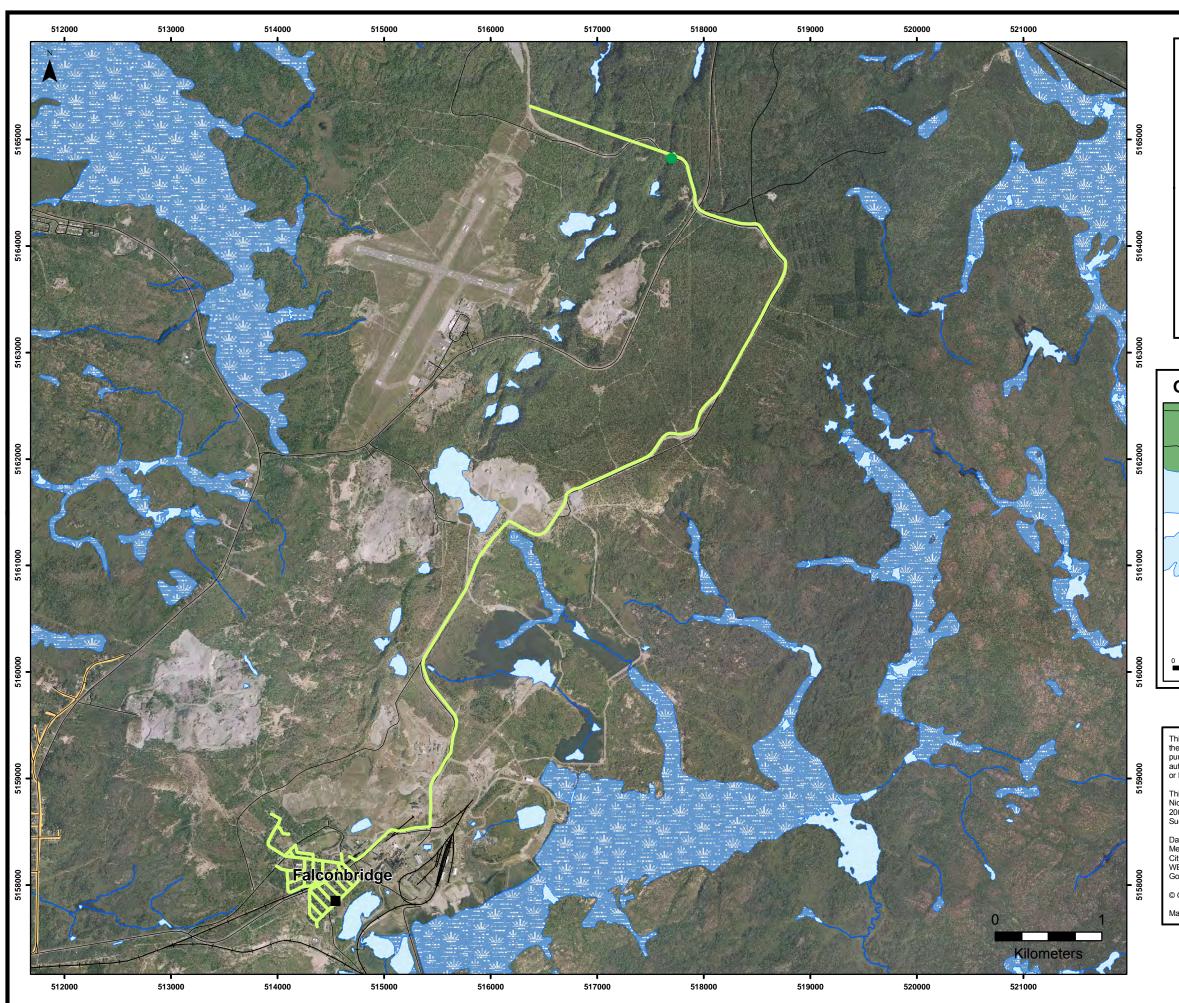

## Legend

- Community
- Municipal Water Wells

Drinking Water Distribution System

Roads

⊢ Railway

~ Rivers

Lakes

Wetlands

This map has been prepared to meet provincial requirements under the Clean Water Act, 2006 and should not be used for other purposes without consultation with the responsible conservation authority and should not be relied on as a precise indicator of routes or locations, nor as a quide to navigation.

© Queen's Printer for Ontario [2013]

Map Projection & Datum: UTM NAD83 Zone 17N

Made possible by the Government of Ontario.

Falconbridge Drinking System

Water

Map 8.