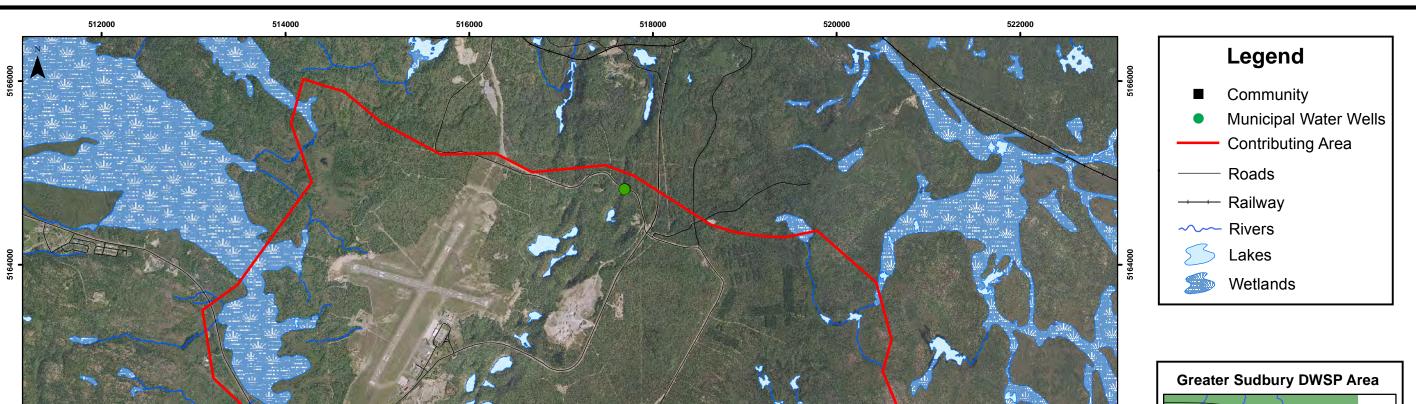

PROTECTION

DE L'EAU POTABLE À LA SOURCE

512000

514000

516000

518000

520000

This map has been prepared to meet provincial requirements under the Clean Water Act, 2006 and should not be used for other purposes without consultation with the responsible conservation authority and should not be relied on as a precise indicator of routes or locations, nor as a guide to navigation.