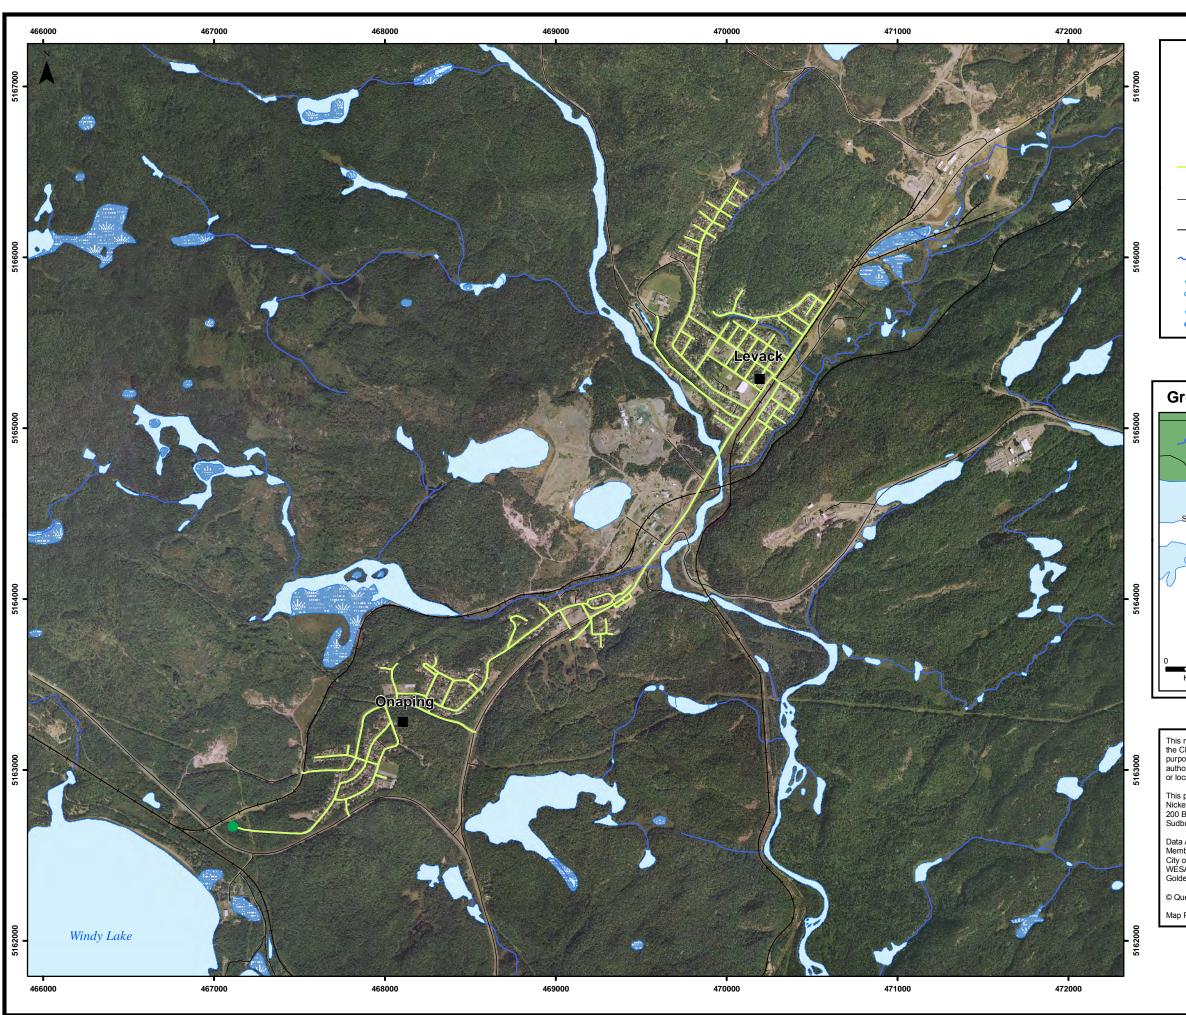

## Map 9.1 Onaping Drinking Water System

## Legend

- Community
- Municipal Water Wells

Drinking Water
Distribution System

Roads

Railway

--- Rivers

Lakes

Wetlands

## **Greater Sudbury DWSP Area**

This map has been prepared to meet provincial requirements under the Clean Water Act, 2006 and should not be used for other purposes without consultation with the responsible conservation authority and should not be relied on as a precise indicator of routes or locations, nor as a quide to navigation.